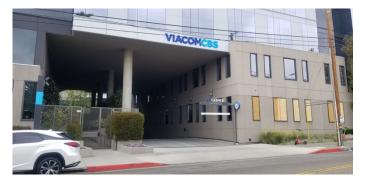

#### **COLUMBIA SQUARE: GOWER ENTRANCE**

#### **COLUMBIA SQUARE: EL CENTRO ENTRANCE**

the most up to date information.

Please check in with a Booking Manager or Receptionist prior to parking in the Emerson Structure. Any vehicles we are unable to identify will be at risk of being towed. If you are directed to park at Emerson, please only park in the spaces reserved for EastWest clients. These spaces are directly to the right after pulling into the structure. Parking in any other spaces may result in your

vehicle being towed. Hours of access varies. Please check with a Booking Manager or Receptionist for

For an hourly fee, Columbia Square offers the nearest off-street parking. This is a public lot. There are two entrances. One can be found on El Centro Avenue and the other on Gower Street. Rates and hours of operation vary. Please check with a Booking Manager or Receptionist for the most up to date information.