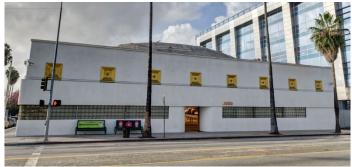

VEHICLES LARGER THAN 16' X 7' X 12' WILL NEED TO BE APPROVED BY A BOOKING MANAGER PRIOR TO THE DATE OF THE SESSION

If you have been directed to park in the VIP parking lot, please pull into our driveway on Gordon Street just south of Sunset Boulevard. When you pull into the driveway, please check in with Reception by dialing the front desk via the intercom to your left. You will need to provide your first and last name, description of your vehicle, and which session you are attending.