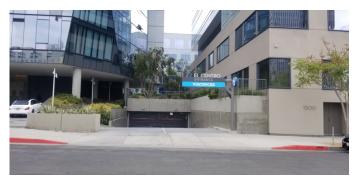

#### **COLUMBIA SQUARE: EL CENTRO ENTRANCE**

the most up to date information.

Please check in with a Booking Manager or Receptionist prior to parking in the Emerson Structure. Any vehicles we are unable to identify will be at risk of being towed. If you are directed to park at Emerson, please only park in the spaces reserved for EastWest clients. These spaces are directly to the right after pulling into the structure. Parking in any other spaces may result in your

vehicle being towed. Hours of access varies. Please check with a Booking Manager or Receptionist for

For an hourly fee, Columbia Square offers the nearest off-street parking. This is a public lot. There are two entrances. One can be found on El Centro Avenue and the other on Gower Street. Rates and hours of operation vary. Please check with a Booking Manager or Receptionist for the most up to date information.