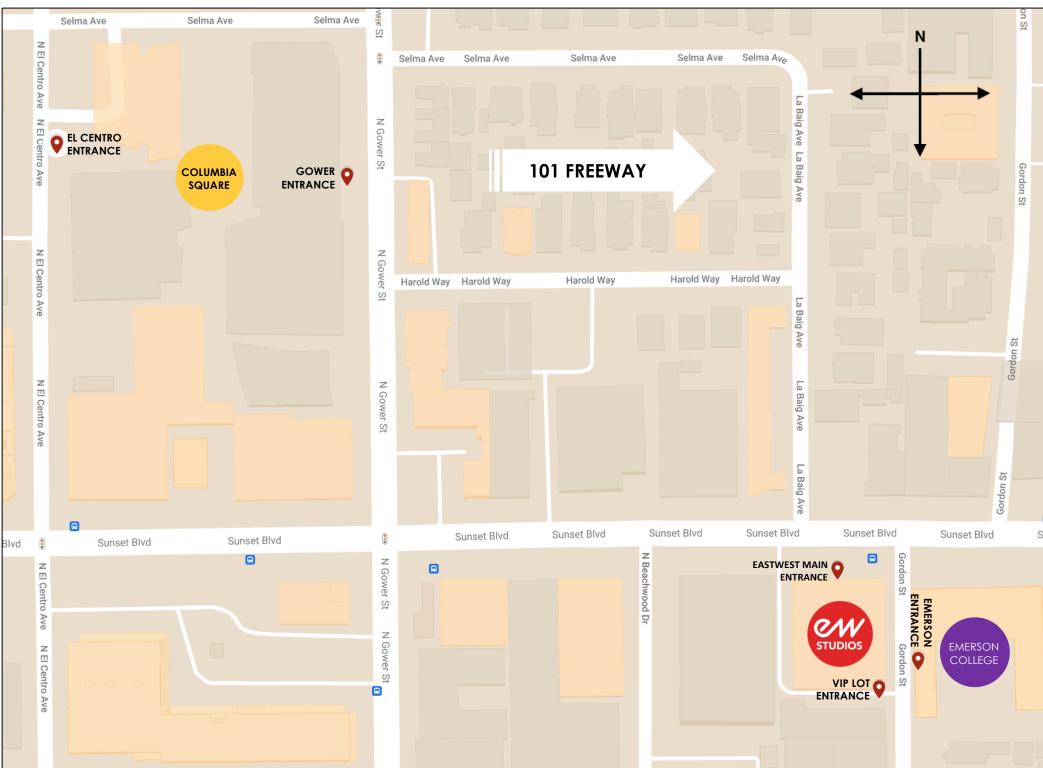

#### EASTWEST STUDIOS MAIN ENTRANCE

6000 W Sunset Boulevard, LA, CA 90028 (323) 957 6969 Ext 2

The main entrance to our studio is located on Sunset Boulevard at the intersection of Sunset and Gordon. Please enter here to check in with Reception if you parked off-site. If you are looking for the VIP lot or the Emerson Structure, turn south onto Gordon Street.