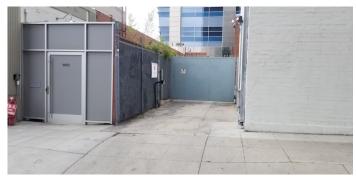

#### EMERSON PARKING STRUCTURE ENTRANCE

#### **COLUMBIA SQUARE: EL CENTRO ENTRANCE**

the most up to date information.

Please check in with a Booking Manager or Receptionist prior to parking in the Emerson Structure. Any vehicles we are unable to identify will be at risk of being towed. If you are directed to park at Emerson, please only park in the spaces reserved for EastWest clients. These spaces are directly to the right after pulling into the structure. Parking in any other spaces may result in your

vehicle being towed. Hours of access varies. Please check with a Booking Manager or Receptionist for

For an hourly fee, Columbia Square offers the nearest off-street parking. This is a public lot. There are two entrances. One can be found on El Centro Avenue and the other on Gower Street. Rates and hours of operation vary. Please check with a Booking Manager or Receptionist for the most up to date information.