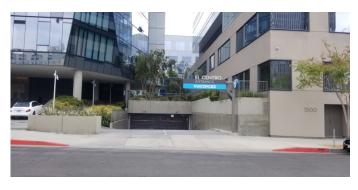

#### **COLUMBIA SQUARE: EL CENTRO ENTRANCE**

For an hourly fee, Columbia Square offers the nearest off-street parking. This is a public lot. There are two entrances. One can be found on El Centro Avenue and the other on Gower Street. Rates and hours of operation vary. Please check with a Booking Manager or Receptionist for the most up to date information.