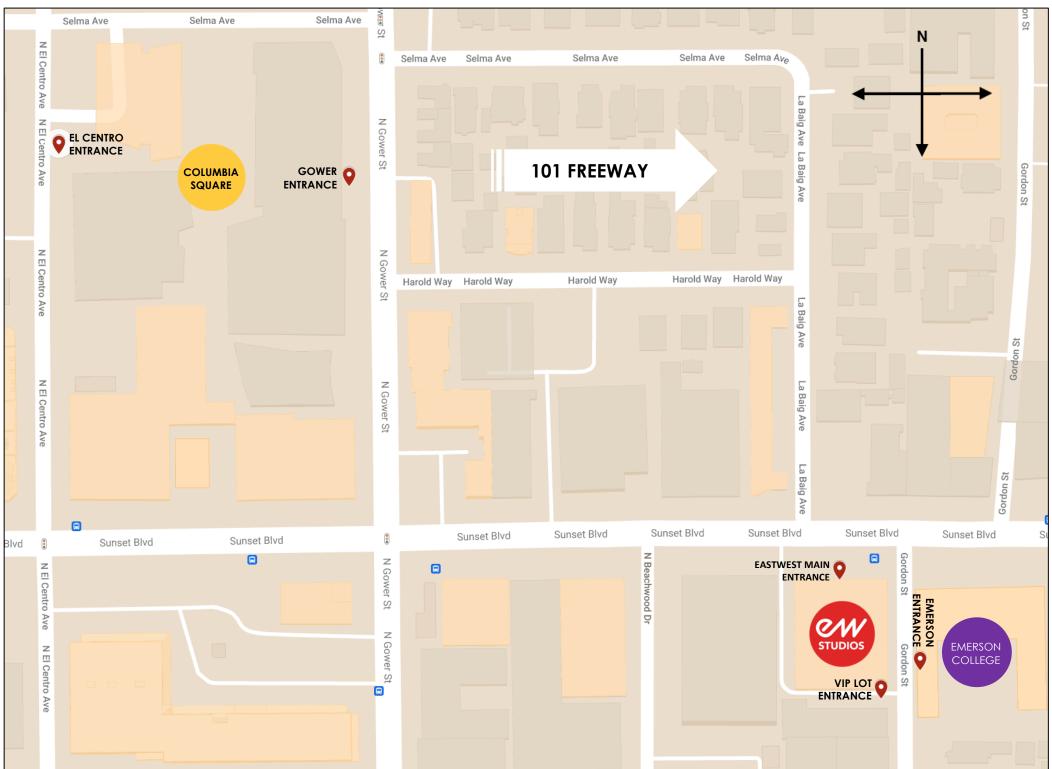

#### **EASTWEST STUDIOS MAIN ENTRANCE**

6000 W Sunset Boulevard, LA, CA 90028 (323) 957 6969 Ext 2

The main entrance to our studio is located on Sunset Boulevard at the intersection of Sunset and Gordon. Please enter here to check in with Reception if you parked off-site. If you are looking for the VIP lot or the Emerson Structure, turn south onto Gordon Street.