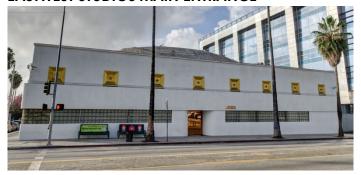

#### **VIP LOT ENTRANCE**

If you have been directed to park in the VIP parking lot, please pull into our driveway on Gordon Street just south of Sunset Boulevard. When you pull into the driveway, please check in with Reception by dialing the front desk via the intercom to your left. You will need to provide your first and last name, description of your vehicle, and which session you are attending.