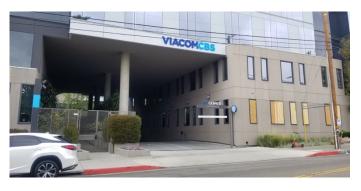

### **EMERSON PARKING STRUCTURE ENTRANCE**

Please check in with a Booking Manager or Receptionist prior to parking in the Emerson Structure. Any vehicles we are unable to identify will be at risk of being towed. If you are directed to park at Emerson, please only park in the spaces reserved for EastWest clients. These spaces are directly to the right after pulling into the structure. Parking in any other spaces may result in your vehicle being towed. Hours of access varies. Please check with a Booking Manager or Receptionist for the most up to date information.