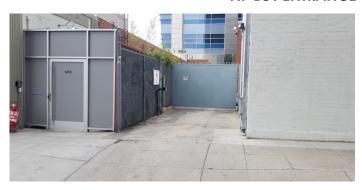

### **EMERSON PARKING STRUCTURE ENTRANCE**

Please check in with a Booking Manager or Receptionist prior to parking in the Emerson Structure. Any vehicles we are unable to identify will be at risk of being towed. If you are directed to park at Emerson, please only park in the spaces reserved for EastWest clients. These spaces are directly to the right after pulling into the structure. Parking in any other spaces may result in your vehicle being towed. Hours of access varies. Please check with a Booking Manager or Receptionist for the most up to date information.